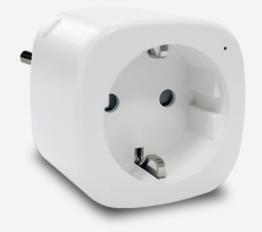

## **Denver SHP-100**

- Power plug that are controlled by TUYA SMART app
- Remote control from everywhere
- Function at APP: ON/OFF, Timer, Count Down, Power Meter
- Voice Control: Amazon Alexa, Google home
- Energy Monitoring, Monitor and control energy usage and costs on Smart Life app from anywhere.
- Share the device control with your family through the app
- Works with AC230V, 16A maximum
- AC240V 50~60Hz
- Wi-Fi standards: 2.4GHz